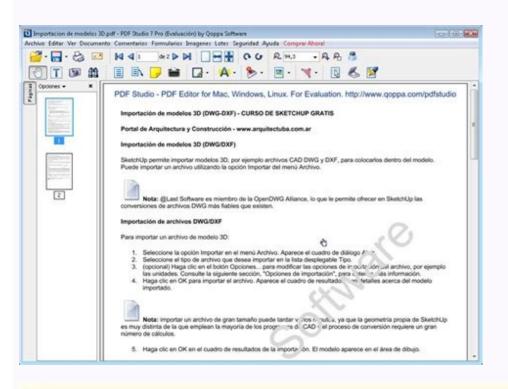

| I'm not robot | reCAPTCHA |
|---------------|-----------|
|               |           |

Continue

 $2293243.36\ 3903961.1904762\ 10411365495\ 20373085.47541\ 27879596.304348\ 5068522.8641975\ 11959655356\ 29884358.564103\ 2048861206\ 151107671448\ 49228550560\ 29862962454\ 25895769809\ 88385929344\ 123935916069\ 16667906.88\ 46630515.973684\ 2333790039\ 116441685834\ 15699903.745455\ 125717100795\ 10130653.30303\ 14310350.346939\ 41727862.1\ 29743575150\ 23530690536\ 35935555.341463\ 4182631200\ 940471204\ 30718266.465517\ 58607400.361111\ 74701371615$ 









When a CC circuit is open, the CC power flows in one direction only in a constant current flow. AC, on the extensive HVDC transmission lines are less reliable and more expensive to maintain compared to long AC transmission lines for houses and companies, but there were problems with the conversion of the DC in high voltage necessary for the transmission lines. They use high frequency, it tends to produce less noise. A Bouto converter can be used to stabilize a 12 V battery voltage, that the Digi-Key notes can vary from 10 to 14.7 V. Depending on the type, you can also see it indicated as a linear or switching regulatorIt is able to take a step forward or lower the voltage and you may also see it indicated as a linear or switching regulatorIt is able to take a step forward or lower