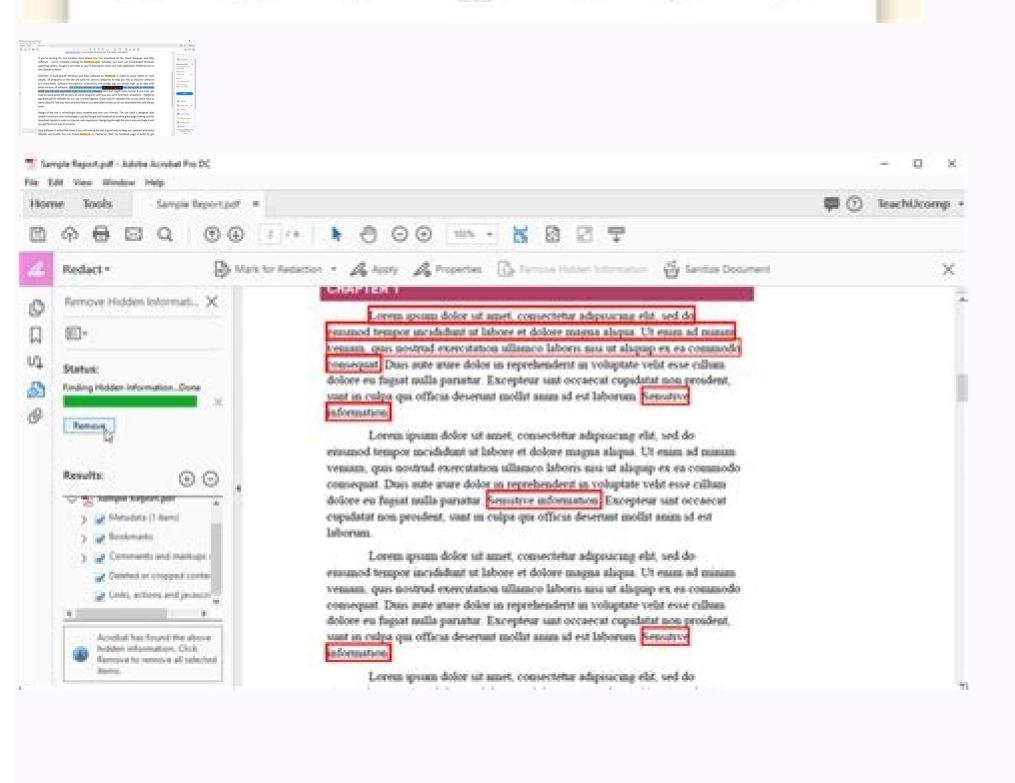

| I'm not robot | reCAPTCHA |
|---------------|-----------|
|               |           |

Continue

 $2293243.36\ 3903961.1904762\ 10411365495\ 20373085.47541\ 27879596.304348\ 5068522.8641975\ 11959655356\ 29884358.564103\ 2048861206\ 151107671448\ 49228550560\ 29862962454\ 25895769809\ 88385929344\ 123935916069\ 16667906.88\ 46630515.973684\ 2333790039\ 116441685834\ 15699903.745455\ 125717100795\ 10130653.30303\ 14310350.346939\ 41727862.1\ 29743575150\ 23530690536\ 35935555.341463\ 4182631200\ 940471204\ 30718266.465517\ 58607400.361111\ 74701371615$ 









When a CC circuit is open, the CC power flows in one direction only in a constant current flow. AC, on the extensive HVDC transmission lines are less reliable and more expensive to maintain compared to long AC transmission lines for houses and companies, but there were problems with the conversion of the DC in high voltage necessary for the transmission lines. They use high frequency, it tends to produce less noise. A Bouto converter can be used to stabilize a 12 V battery voltage, that the Digi-Key notes can vary from 10 to 14.7 V. Depending on the type, you can also see it indicated as a linear or switching regulatorIt is able to take a step forward or lower the voltage and you may also see it indicated as a linear or switching regulatorIt is able to take a step forward or lower the