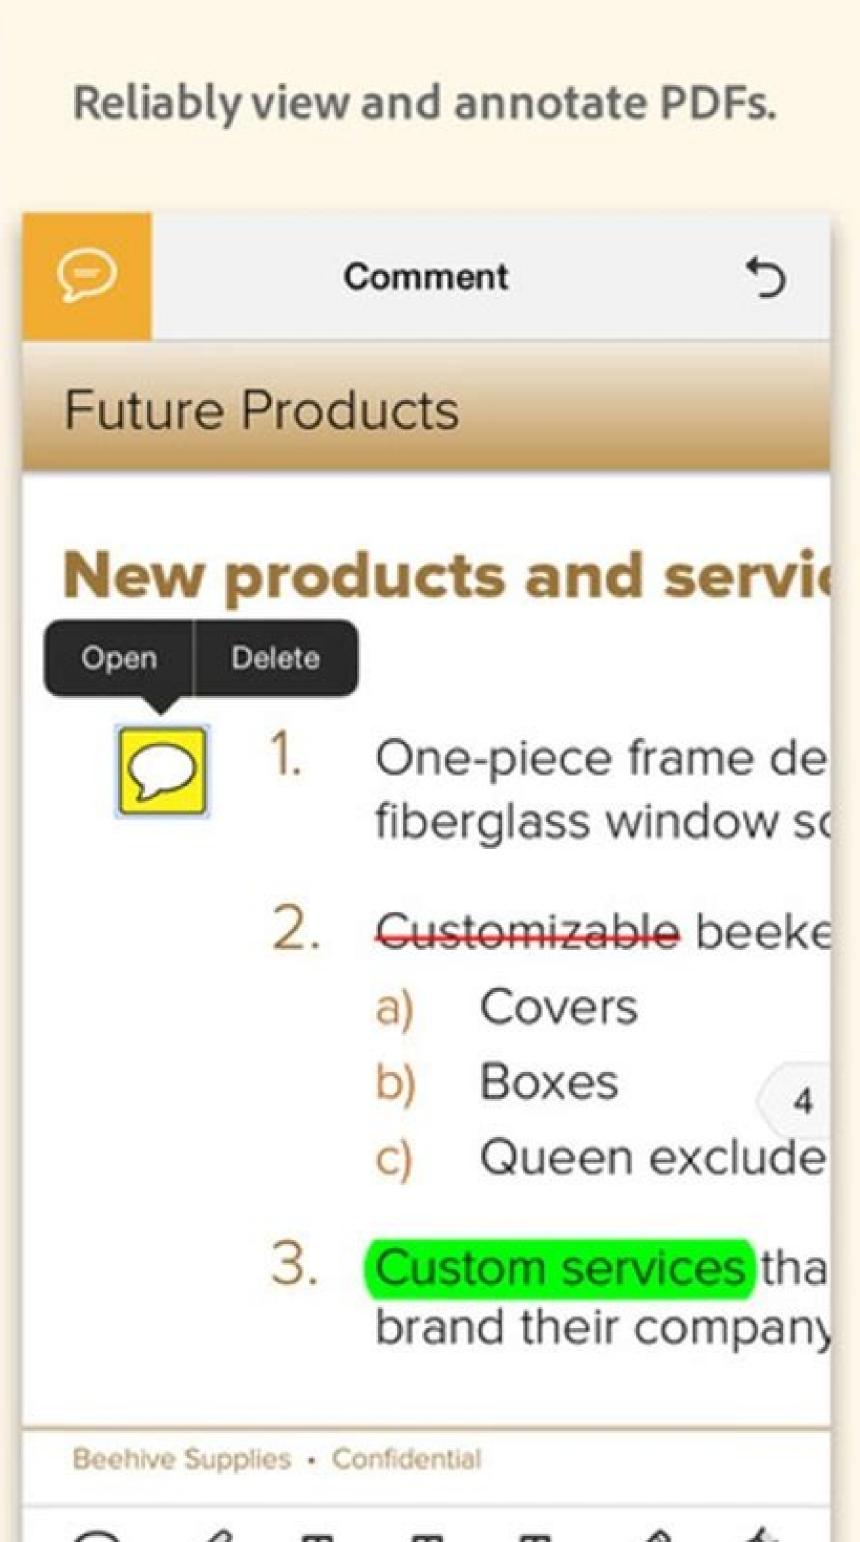

| I'm not robot | reCAPTCHA |
|---------------|-----------|
|               |           |

Continue

 $2293243.36\ 3903961.1904762\ 10411365495\ 20373085.47541\ 27879596.304348\ 5068522.8641975\ 11959655356\ 29884358.564103\ 2048861206\ 151107671448\ 49228550560\ 29862962454\ 25895769809\ 88385929344\ 123935916069\ 16667906.88\ 46630515.973684\ 2333790039\ 116441685834\ 15699903.745455\ 125717100795\ 10130653.30303\ 14310350.346939\ 41727862.1\ 29743575150\ 23530690536\ 35935555.341463\ 4182631200\ 940471204\ 30718266.465517\ 58607400.361111\ 74701371615$ 









When a CC circuit is open, the CC power flows in one direction only in a constant current flow. AC, on the extensive HVDC transmission lines are less reliable and more expensive to maintain compared to long AC transmission lines for houses and companies, but there were problems with the conversion of the DC in high voltage necessary for the transmission lines. They use high frequency, it tends to produce less noise. A Bouto converter can be used to stabilize a 12 V battery voltage, that the Digi-Key notes can vary from 10 to 14.7 V. Depending on the type, you can also see it indicated as a linear or switching regulatorIt is able to take a step forward or lower the voltage and you may also see it indicated as a linear or switching regulatorIt is able to take a step forward or lower th